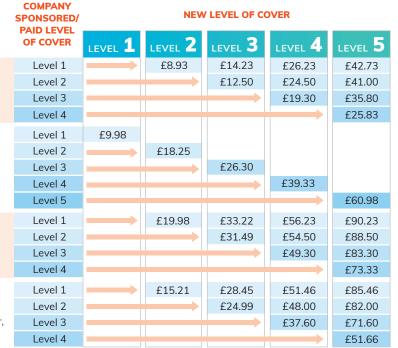

### Need additional cover?

We understand that everyone is different. Thats why we offer varying levels of cover depending on your needs. You can add partners, increase your level of cover **for you** or **you and your partner** at an extra cost<sup>†</sup>. Below are the options on offer:

To check the cost of additional cover, select the level of cover that you are currently on (you can check this online) and then refer to the columns on the right of the table for the new premium price.

### Option 1 Increase my level just for me

For example - if your company is paying for Level 1 for you and you want to increase to Level 2 for you, then you'll pay £8.93 per month

### Option 2 Add my partner to my current level of cover

For example - if your company is paying for Level 1 for you and you want to add your partner, then you'll pay £9.98 per month

### Option 3 Add my partner and increase my level of cover

For example - if your company is paying for Level 1 for you and you want to increase to Level 2 and add your partner, then you'll pay £19.98 per month

### Option 4 Increase the level for me and my partner

For example - if your company is paying for Level 1 for you and your partner and you want to increase to Level 2 for you and your partner, then you'll pay £15.21 per month