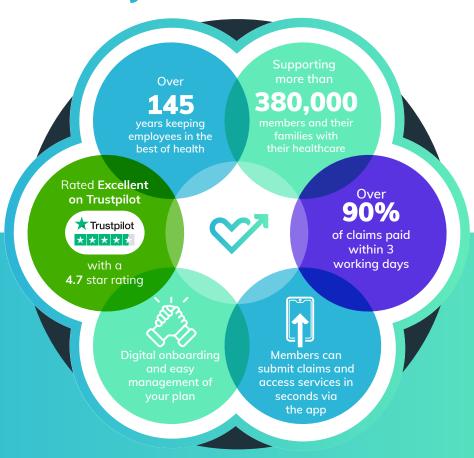

|                        | <b>Ø</b>         | $\bigcirc$       | <b>Ø</b>         | <b>Ø</b>         | <b>Ø</b>         |

The tables shows the yearly maximum that can be claimed per employee

#### **Optional Bolt-ons**



Face to Face Counselling

O Up to 8 face to face counselling sessions.



PMI Excess Cover

Where selected this will be paid from and up to "Specialist Consultation and Scanning" limits.

Speak to our team for full details of optional bolt-ons, including costs and how to include them on your cash plan.

Employees have access to their benefits in the palm of their hand with our Breeze app.

Breeze users can make virtual GP appointments, submit claims, speak to mental health counsellors, manage their cash plan and much more, all on the go.





### Why Health Shield?





## Digital simplicity

Supporting your employees with their wellbeing is important and we want to make it as simple as possible to get them started.

5 Simple Steps to Better Health & Wellbeing



Sign up for your chosen plan

Upload employee detail to the online portal



We invite your employees to register



Employee completes online registration and can download app



Instant access to benefits

This is a financial promotion.

Health Shield Friendly Society Limited is authorised by the Prudential Regulation Authority and regulated by the Financial Conduct Authority and the Prudential Regulation Authority.